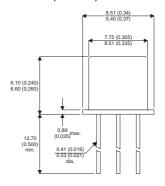

Dimensions in mm (inches).

## Bipolar NPN Device in a Hermetically sealed TO39 Metal Package.