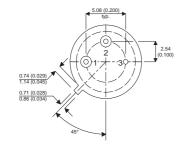

Dimensions in mm (inches).

## TO39 (TO205AD) PINOUTS

1 – Emitter 2 – Base

3 - Collector